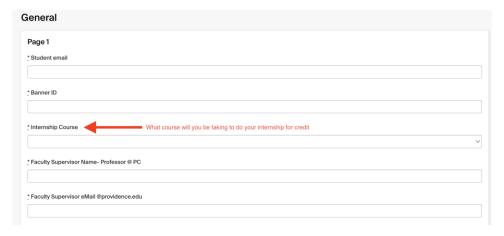

Make sure that you are entering the correct contact information.

9. Answer the custom questions set by your school.

**Note**: Questions should be completed using the Pre-Worksheet with your faculty supervisor prior and Internship Site Supervisor to requesting an experience on handshake. You can get the packet on handshake under the Career Center Resources or stop by Slavin 108 to grab a packet.