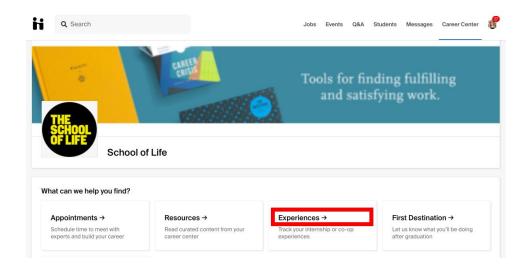

## Then:

- 1. Log onto your handshake account and see the instructions below: https://providence.handshake.com/login
- 2. Click on **Career Center** in the upper-right corner of your screen.

3. Click on **Experiences** from the Career Center page.

4. Click on **Request an Experience**, located toward the upper-right, under your account icon.

5. Choose the relevant Experience Type and Term. Reach out to the Career Center if you are unsure of which experience type to choose.