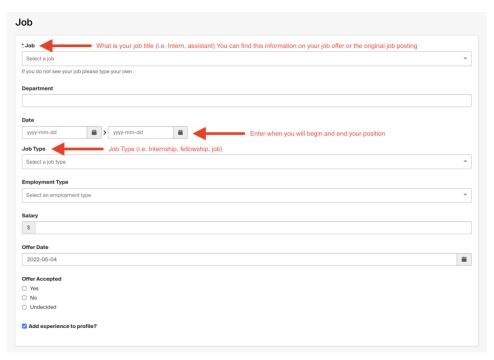

Note: Employer Phone Number and Employer Email Address should be for the <u>company</u>, **not** for your individual supervisor.

7. Enter the job details for your Experience.

8. Enter the Approvers for your Experience (Your faculty supervisor on campus & your internship/job supervisor).