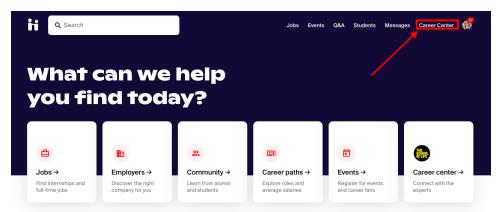

## Then:

- 1. Log onto your handshake account and see the instructions below: https://providence.handshake.com/login
- 2. Click on **Career Center** in the upper-right corner of your screen.

3. Click on **Experiences** from the Career Center page.

4. Click on **Request an Experience**, located toward the upper-right, under your account icon.

5. Choose the relevant Experience Type and Term. Reach out to the Career Center if you are unsure of which experience type to choose.