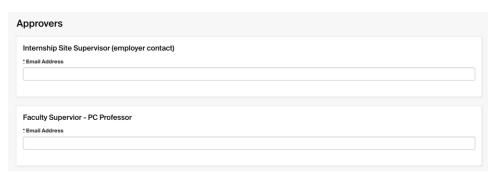

Note: Employer Phone Number and Employer Email Address should be for the <u>company</u>, **not** for your individual supervisor.

7. Enter the job details for your Experience.

8. Enter the Approvers for your Experience (Your faculty supervisor on campus & your internship/job supervisor).