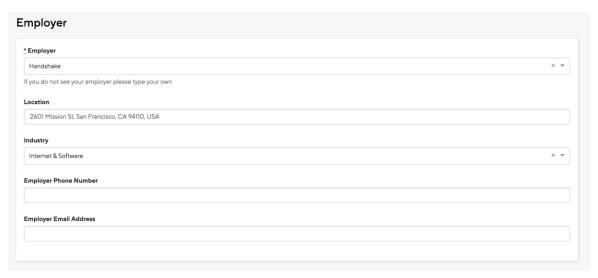

**Note**: Choosing the correct experience allows the Career Center to send the appropriate evaluation forms to your internship supervisor and your faculty supervisor.

6. Enter the employer details for your Experience.

Note: Employer Phone Number and Employer Email Address should be for the <u>company</u>, **not** for your individual supervisor.

7. Enter the job details for your Experience.

8. Enter the Approvers for your Experience (Your faculty supervisor on campus & your internship/job supervisor).