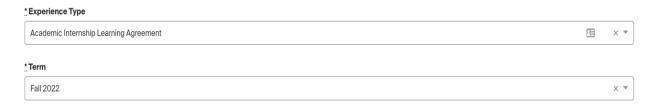

4. Click on **Request an Experience**, located toward the upper-right, under your account icon.

5. Choose the relevant Experience Type and Term. Reach out to the Career Center if you are unsure of which experience type to choose.

**Note**: Choosing the correct experience allows the Career Center to send the appropriate evaluation forms to your internship supervisor and your faculty supervisor.

6. Enter the employer details for your Experience.